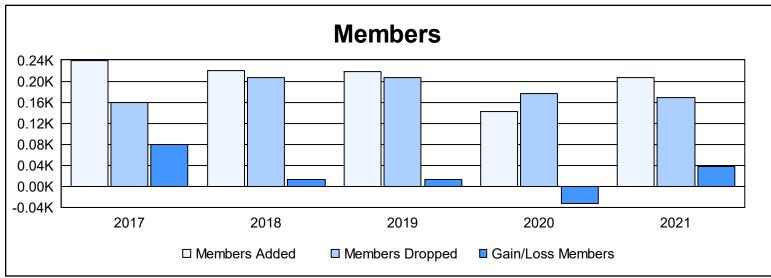

District 27 A1 As of June 2021 Cumulative

| Year      | New<br>Clubs | Dropped<br>Clubs | Gain/<br>Loss<br>Clubs | New<br>Members | Charter<br>Members | Reinstate<br>Members | Transfer<br>Members | Total<br>Member<br>Added | Total<br>Members<br>Dropped | Gain/<br>Loss<br>Members |
|-----------|--------------|------------------|------------------------|----------------|--------------------|----------------------|---------------------|--------------------------|-----------------------------|--------------------------|
| 2016-2017 | 1            | 0                | 1                      | 201            | 20                 | 9                    | 9                   | 239                      | 160                         | 79                       |
| 2017-2018 | 1            | 1                | 0                      | 179            | 22                 | 10                   | 9                   | 220                      | 207                         | 13                       |
| 2018-2019 | 1            | 0                | 1                      | 177            | 23                 | 7                    | 12                  | 219                      | 206                         | 13                       |
| 2019-2020 | 0            | 0                | 0                      | 131            | 1                  | 5                    | 6                   | 143                      | 176                         | -33                      |
| 2020-2021 | 1            | 2                | -1                     | 183            | 13                 | 3                    | 7                   | 206                      | 168                         | 38                       |
| Average   | 1            | 1                | 0                      | 174            | 16                 | 7                    | 9                   | 205                      | 183                         | 22                       |