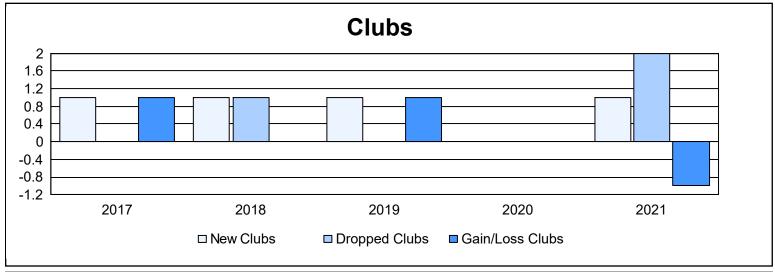

District 27 A1 As of June 2021 Cumulative

| Year      | New<br>Clubs | Dropped<br>Clubs | Gain/<br>Loss<br>Clubs | New<br>Members | Charter<br>Members | Reinstate<br>Members | Transfer<br>Members | Total<br>Member<br>Added | Total<br>Members<br>Dropped | Gain/<br>Loss<br>Members |
|-----------|--------------|------------------|------------------------|----------------|--------------------|----------------------|---------------------|--------------------------|-----------------------------|--------------------------|
| 2016-2017 | 1            | 0                | 1                      | 201            | 20                 | 9                    | 9                   | 239                      | 160                         | 79                       |
| 2017-2018 | 1            | 1                | 0                      | 179            | 22                 | 10                   | 9                   | 220                      | 207                         | 13                       |
| 2018-2019 | 1            | 0                | 1                      | 177            | 23                 | 7                    | 12                  | 219                      | 206                         | 13                       |
| 2019-2020 | 0            | 0                | 0                      | 131            | 1                  | 5                    | 6                   | 143                      | 176                         | -33                      |
| 2020-2021 | 1            | 2                | -1                     | 183            | 13                 | 3                    | 7                   | 206                      | 168                         | 38                       |
| Average   | 1            | 1                | 0                      | 174            | 16                 | 7                    | 9                   | 205                      | 183                         | 22                       |